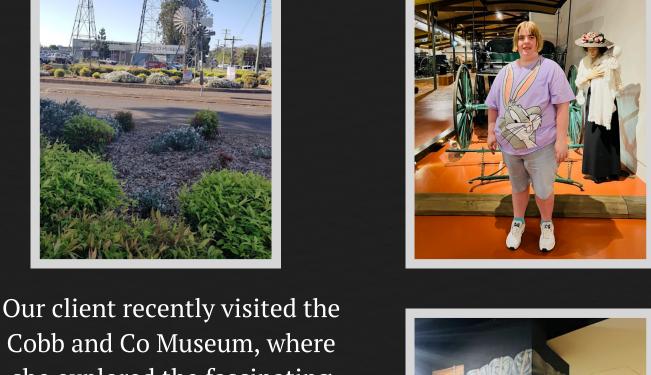

8.\_\_\_\_

9.\_\_\_\_\_

preschool36

Cobb and Co Museum, where she explored the fascinating exhibits and learned about the rich history of transport and innovation. She enjoyed discovering the collection of horse-drawn vehicles and other historical artifacts, making it an informative and engaging experience.