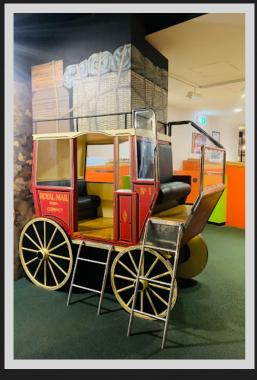

8.\_\_\_\_

9.\_\_\_\_\_

preschool36

Cobb and Co Museum, where she explored the fascinating exhibits and learned about the rich history of transport and innovation. She enjoyed discovering the collection of horse-drawn vehicles and other historical artifacts, making it an informative and engaging experience.