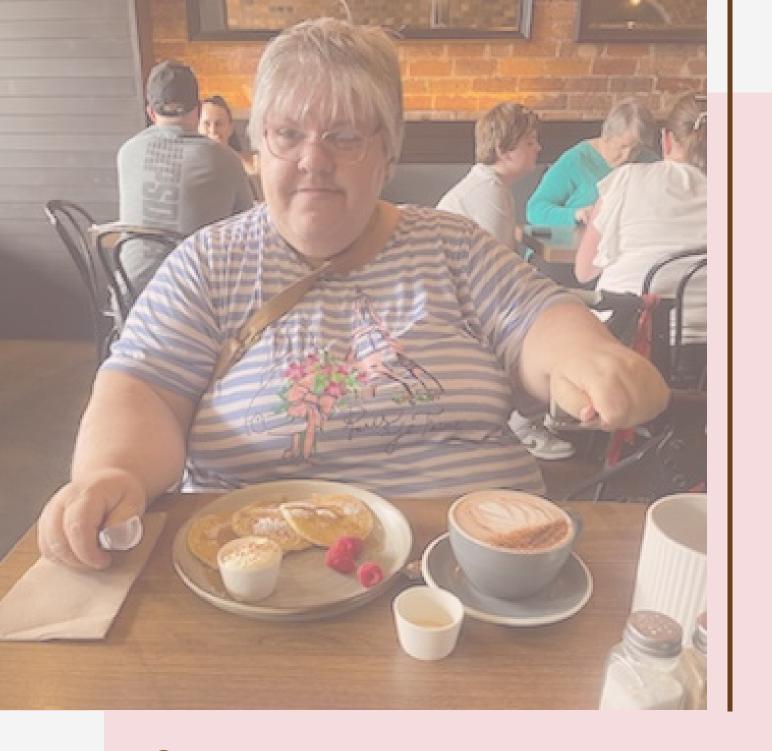

## High Tea

Our client visited a local café in the morning to enjoy a cup of freshly brewed coffee paired with hot pancakes topped with cream. The combination of the rich coffee and the light, fluffy pancakes created a simple yet satisfying breakfast experience. The relaxed atmosphere of the café provided a pleasant start to the day.