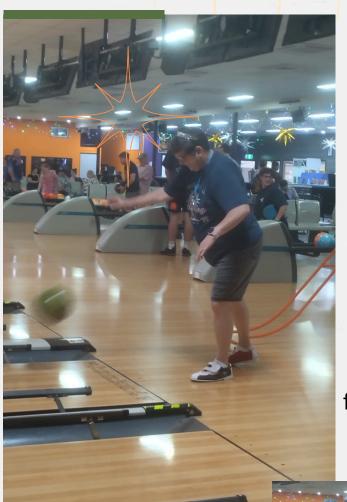

Our client had a great time bowling at Sunshine Super Bowl, enjoying the friendly competition and the thrill of each game. She had a blast with friends, sharing laughs and making the most of the outing. It was a fun and memorable experience filled with excitement.