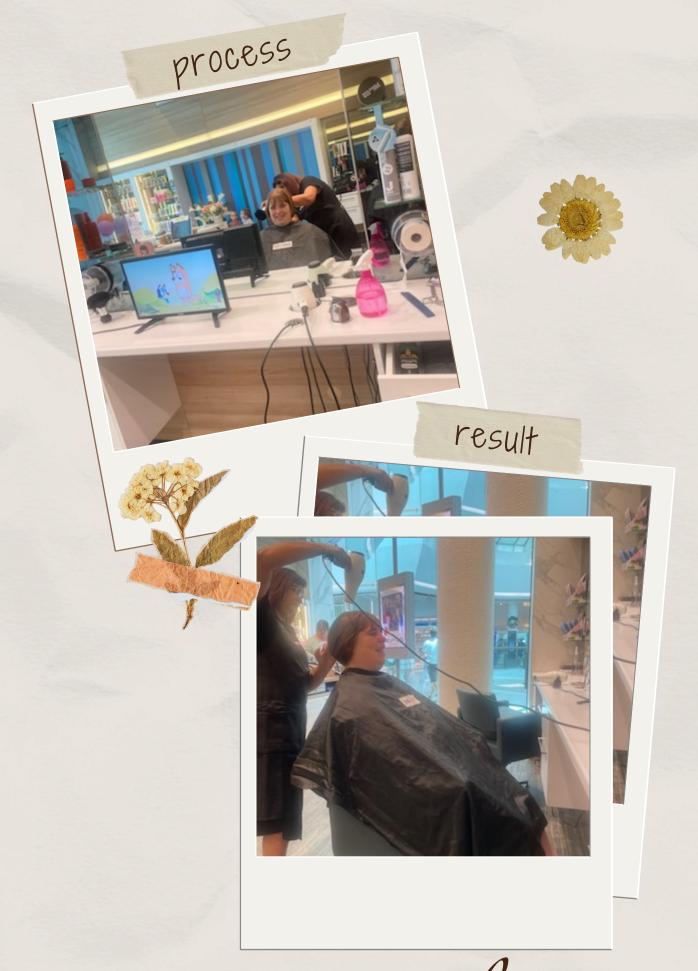

IT WAS A
HEARTWARMING EXPERIENCE
THAT ALLOWED FOR A UNIQUE
CONNECTION AND A GLIMPSE
INTO THE JOY THAT ANIMALS
CAN BRING INTO OUR LIVES.

## **Toffee**



## **Directions:**

## **Ingredients:**

175g/6oz Unsalted Butter 225g/8oz Caster sugar 2 tbsp water 1 tsp Vanilla extract

- Grease and line a large baking tray with a sheet of greaseproof paper
- Combine the butter, sugar and water in a large saucepan over a medium heat
- Cook until the sugar dissolves, stirring from time to time
- Increase the heat and boil the toffee until it registers 150°C/302°F on a sugar thermometer
- Remove the toffee from the heat and carefully swirl in the vanilla extract
- Pour the toffee onto the prepared tray and leave it to set and cool
- Once cool break into pieces and serve





Cooking time: 20 minutes



Hair Styling

## Die Happy July











The client celebrated her birthday with a special cake featuring her favorite color. She enjoyed a lunch at the City Golf Club as part of her celebration, where she spent time with friends and family. The meal was a highlight of the day, and the venue offered a pleasant setting for the occasion.





# Sifts from

Mome

Our client recently received a thoughtful surprise in the mail from her aunt—a set of beautiful new picture frames. She was excited to display her favorite memories in the elegant frames, appreciating the kind gesture and the touch of personal style they added to her home.

One of our clients recently had an amazing few days, filled with two unforgettable experiences. She first visited the cinema to watch a highly anticipated mov