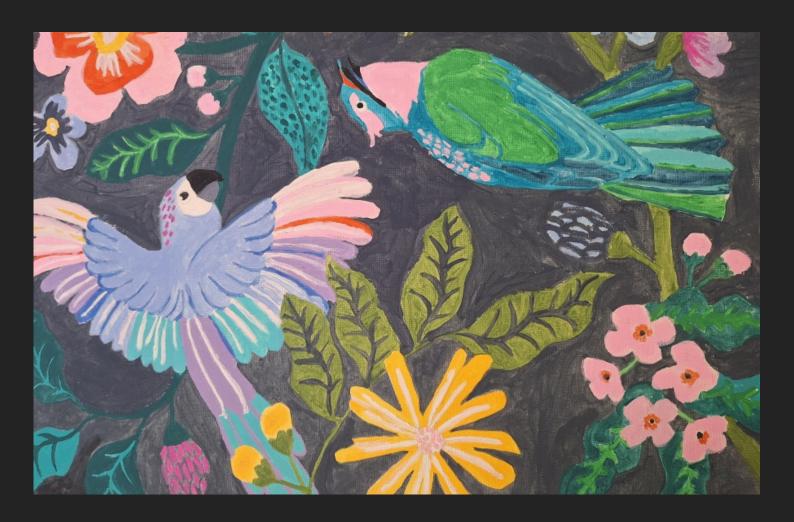

# ART Enduring Care ENDITION

A newly completed painting by one of our clients beautifully captures a serene scene featuring birds in vibrant shades of green, blue, and soft pinks, surrounded by delicate flowers. The bold colors and fluid composition create a sense of movement and harmony, drawing the viewer's eye across the piece. The birds appear to be in mid-flight, adding a sense of freedom and lightness to the overall design. This artwork brings a refreshing burst of color and life, making it a stunning addition to any space.