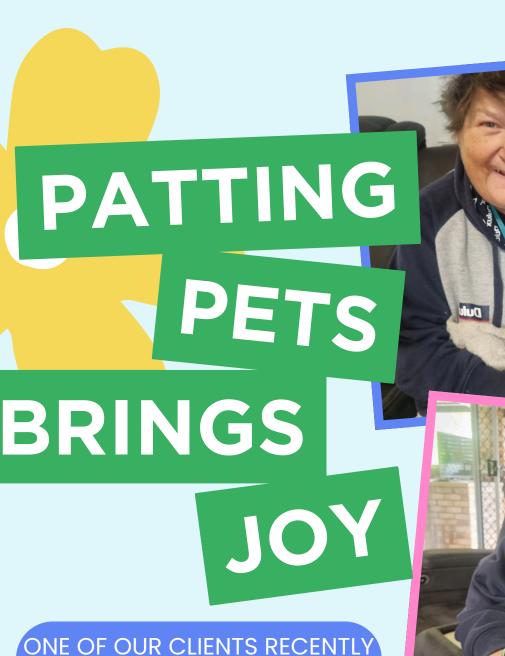

HAD THE DELIGHTFUL
OPPORTUNITY TO VISIT ONE OF
OUR WORKER'S HOMES, WHERE
SHE GOT TO HOLD AND PAT A
BUDGIE AND A GUINEA PIG. THIS
SPECIAL MOMENT BROUGHT
BACK FOND MEMORIES FROM
HER CHILDHOOD, REMINDING
HER OF THE GUINEA PIGS SHE
USED TO CARE FOR. IT WAS A
HEARTWARMING EXPERIENCE
THAT ALLOWED FOR A UNIQUE
CONNECTION AND A GLIMPSE
INTO THE JOY THAT ANIMALS
CAN BRING INTO OUR LIVES.